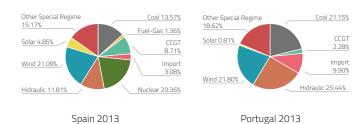

# www.omie.es

Operating the Iberian Electricity Market Committed to Europe





# **V**

## Total traded energy (Day-ahead and Intraday markets)



### Demand coverage by technology



### EUROPEX average-monthly prices



- Total traded energy 273 TWh
- Traded energy in intraday markets39 TWh
- Agents 690
- Trading volume 12,179 Million €
- % Mibel demand 83%
- Day-ahead market average price

| Country            | 2013 €/MWh | 2012 €/MWh |
|--------------------|------------|------------|
| Spanish<br>zone    | 44.26      | 47.23      |
| Portuguese<br>zone | 43.65      | 48.07      |

- Hours with the same price in both
  Spain and Portugal 89.2%
- Number of transactions11 Million