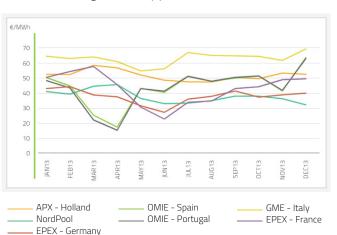

### EUROPEX average-monthly prices

- Total traded energy 273 TWh
- Traded energy in intraday markets39 TWh
- Agents 690
- Trading volume 12,179 Million €
- % Mibel demand 83%
- Day-ahead market average price