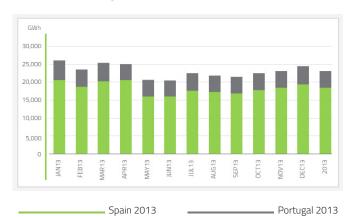

# www.omie.es

Operating the Iberian Electricity Market Committed to Europe





# **V**

## Total traded energy (Day-ahead and Intraday markets)



### Demand coverage by technology



### EUROPEX average-monthly prices



- Total traded energy 273 TWh
- Traded energy in intraday markets39 TWh
- Agents 690
- Trading volume 12,179 Million €
- % Mibel demand 83%
- Day-ahead market average price

| Country            | 2013 €/MWh | 2012 €/MWh |
|--------------------|------------|------------|
| Spanish<br>zone    | 44.26      | 47.23      |
| Portuguese<br>zone | 43.65      | 48.07      |

- Hours with the same price in both
  Spain and Portugal 89.2%
- Number of transactions11 Million